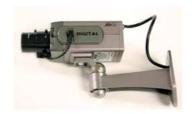

## **Professional Internal Dummy CCTV Camera**

This internal dummy CCTV camera comes complete with flashing LED, fixing kit and bracket.

Dimensions: L200mm x D50mm x W50mm (Dimensions excluding bracket)