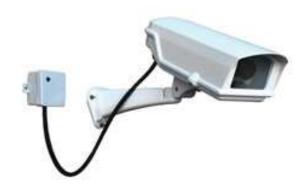

#### **HAY-772 CITY**

### **Professional External Dummy Camera**

772 CITY comes complete with dummy lens plate and conduit & Junction box. (Includes optional use flashing LED)

Die cast Aluminium construction giving excellent corrosion resistance

Dimensions. L385mm x W146mm x D115mm (Dimensions excluding bracket)