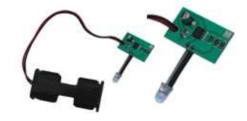

#### **HAY-LED**

# 5mm Super bright RED flashing

LED, c/w 6" lead from circuit board to 2 x AA battery holder