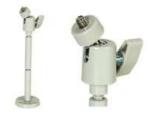

#### **HAY-BKT**

# Internal dual length CCTV camera bracket

100 to 160mm
All metal construction
Wall or ceiling mount\*
\*(Subject to top mount
on camera body)